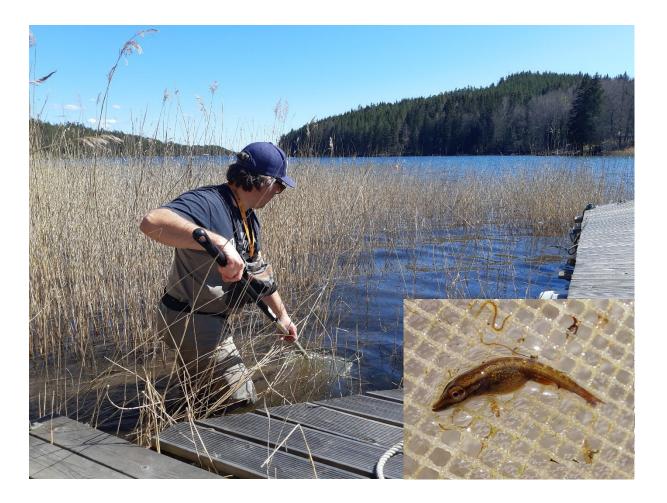

### Pågående projekt

Pågående projekt som slutredovisas under våren 2023 är:

- Fler sportfiskande kvinnor (Sveriges sportfiske- och fiskevårdsförbund)
- Samförvaltning Vättern del 2 (Vätternvårdsförbundet)
- Dioxinprovtagning sik (Vätterns fiskareförbund)
- Marknadsföring och produktutveckling av vildfångad Vätternfisk (Sveriges insjöfiskares centralorganisation)

## Förslag till resultatdisposition

Styrelsen föreslår att årets resultat, 33 077 kr, tillsammans med balanserat resultat, totalt -4 892 kr, överföres i ny räkning.

**Bilder från ett projekt:** Vätternvårdsförbundet driver projektet Samförvaltning Fiske del 2. Samförvaltningen ansvarar för att ta fram en ny förvaltningsplan för fisk och fiske i Vättern. Bilderna visar en workshop som genomfördes i Hjo för att samla in synpunkter om förvaltningen av Vätterns fiskbestånd och vad som är viktigt att arbeta med framöver.