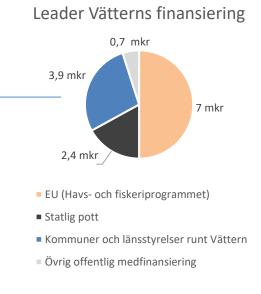

Läs gärna mer om insatsområdena i Leader Vätterns strategi på vår webbplats: <u>www.leadervattern.se</u>

Leader Vättern har under programperioden en total budget om 14 miljoner kr. Minst 75 % av budgeten ska användas till stöd av olika projekt och max 25 % får användas till administration av Leaderområdet. Leader Vättern beräknas vid slutet av programperioden ha betalat ut ca 75 % av budgeten till projekt och nyttjat ca 25 % av budgeten till administration. Av 14 miljoner kr kommer 50 % från Europeiska havs- och fiskeriprogrammet, 17 % av finansieringen kommer från en nationell statlig pott och resterande 33 % finansieras av kommunerna och Länsstyrelserna runt Vättern. Region Jönköpings län finansierar Leader Vätterns informationsprojekt.